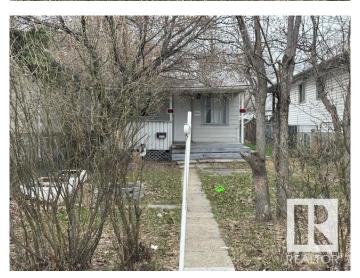

### \$174,900

2 Bedroom, 1.00 Bathroom, 667 sqft Single Family on 0.00 Acres

Mccauley, Edmonton, AB

Prime location to build and invest in the mature area location! Investor Alert or First time buyer!! Cozy livable bungalow in the mature down town city neighborhood, minutes to the heart of Edmonton! Situated on a 29' x 129' lot zoned RF3. This is a GREAT rental or live and re-development later property. 2 bedrooms, 1 bathroom, laminate flooring, metal roof, newer hot water tank, crawl space for storage. Build a new single family and duplex housing or possible four units. CLOSE TO ALL AMENITIES, SCHOOLS, MAJOR BUS ROUTES, LRT LINE, GROCERY STORES & RESTAURANTS, MEDICAL SERVICES. **BRING OFFERS! MUST SELL!** 

#### **Exterior**

Exterior Wood, Vinyl

Exterior Features Landscaped, Paved Lane, Private Setting, Schools, Shopping Nearby

Roof Metal

Construction Wood, Vinyl

Foundation Concrete Perimeter