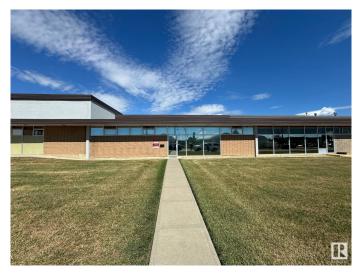

# \$1,150,000 - 14610 115 Avenue, Edmonton

MLS® #E4431251

## \$1,150,000

0 Bedroom, 0.00 Bathroom, Industrial on 0.00 Acres

Huff Bremner Estate Industrial, Edmonton, AB

5,615 SF +/- industrial condominium with fenced yard available for an owner/user! Front buildout features many windows, one office and one boardroom with the balance as showroom or open work area as well as a kitchenette. Double bay warehouse with sump and 16' overhead door. The wood storage mezzanine can remain or be removed. There is approximately 3,750 SF of fenced and gated yard in the rear. This location has great access to 149 Street and Yellowhead Trail.