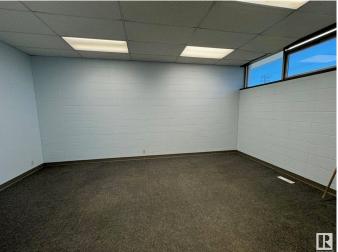

## \$1,150,000

0 Bedroom, 0.00 Bathroom, Industrial on 0.00 Acres

Huff Bremner Estate Industrial, Edmonton, AB

5,615 SF +/- industrial condominium with fenced yard available for an owner/user! Front buildout features many windows, one office and one boardroom with the balance as showroom or open work area as well as a kitchenette. Double bay warehouse with sump and 16' overhead door. The wood storage mezzanine can remain or be removed. There is approximately 3,750 SF of fenced and gated yard in the rear. This location has great access to 149 Street and Yellowhead Trail.