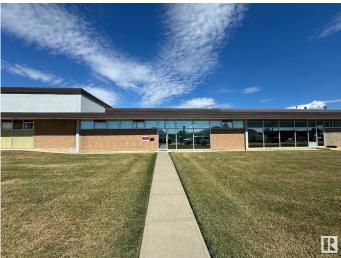

# \$1,150,000 - 14610 115 Avenue, Edmonton

MLS® #E4431251

## \$1,150,000

0 Bedroom, 0.00 Bathroom, Industrial on 0.00 Acres

Huff Bremner Estate Industrial, Edmonton, AB

5,615 SF +/- industrial condominium with fenced yard available for an owner/user! Front buildout features many windows, one office and one boardroom with the balance as showroom or open work area as well as a kitchenette. Double bay warehouse with sump and 16' overhead door. The wood storage mezzanine can remain or be removed. There is approximately 3,750 SF of fenced and gated yard in the rear. This location has great access to 149 Street and Yellowhead Trail.