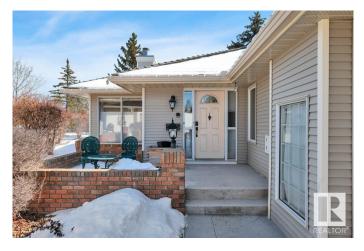

#### \$799,000

2 Bedroom, 3.00 Bathroom, 1,846 sqft Single Family on 0.00 Acres

Oleskiw, Edmonton, AB

Immaculately and lovingly maintained 1846 sq. ft. adult living HALF DUPLEX with a fully finished basement, backing onto the Edmonton Country Club awaits its new owner. The floor plan is perfect for everyday living and entertaining as it offers a main floor living & family rooms, formal dining area, a breakfast nook and fully equipped kitchen boasting corian countertops, induction cooktop stove and lots of cabinetry/countertop space. The spacious basement boasts many built in wall units offering extra room for guests or hobbies, a large sized den with built in desk/bookshelves and there's plenty of storage space. Features include hardwood floors, 2 fireplaces (gas & electric) a newly renovated 5pc primary ensuite, a large private composite deck, central AC and an oversized 20 x 25 double garage. Located in a quiet, well managed adult community - this is a rare opportunity to enjoy peaceful, low maintenance living in one of Edmonton's most desirable locations.

## Exterior

| Exterior          | Wood, Brick, Vinyl                                                                                                   |
|-------------------|----------------------------------------------------------------------------------------------------------------------|
| Exterior Features | Cul-De-Sac, Flat Site, Golf Nearby, Landscaped, Private Setting, Public Transportation, Shopping Nearby, See Remarks |