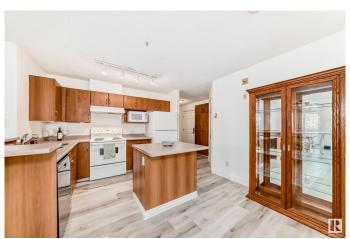

## \$214,900

2 Bedroom, 2.00 Bathroom, 947 sqft Condo / Townhouse on 0.00 Acres

Linsford Park, Leduc, AB

Welcome to this sunny and bright 2 bed, 2 bath condo in the heart of Leduc! Featuring gleaming vinyl plank flooring and a cozy gas fireplace, this home offers comfort and style. The spacious primary suite hosts a lovely walk-in closet and private ensuite. Enjoy your morning coffee or evening unwind on not one, but two patios! Located in the desirable Majestic Place East, you'll love the convenience of an underground parking stall and all the charm this well-kept building offers. A perfect blend of comfort and locationâ€"don't miss it!

## Interior

Interior Features ensuite bathroom

Appliances Dishwasher-Built-In, Refrigerator, Stove-Electric, Window Coverings,

Dryer-Two, Washers-Two

Heating Baseboard, Natural Gas