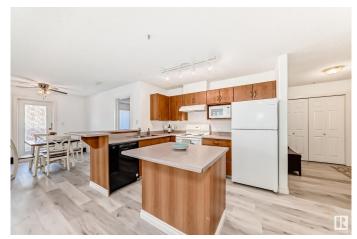

## \$214,900

2 Bedroom, 2.00 Bathroom, 947 sqft Condo / Townhouse on 0.00 Acres

Linsford Park, Leduc, AB

Welcome to this sunny and bright 2 bed, 2 bath condo in the heart of Leduc! Featuring gleaming vinyl plank flooring and a cozy gas fireplace, this home offers comfort and style. The spacious primary suite hosts a lovely walk-in closet and private ensuite. Enjoy your morning coffee or evening unwind on not one, but two patios! Located in the desirable Majestic Place East, you'll love the convenience of an underground parking stall and all the charm this well-kept building offers. A perfect blend of comfort and locationâ€"don't miss it!

## Interior

Interior Features ensuite bathroom

Appliances Dishwasher-Built-In, Refrigerator, Stove-Electric, Window Coverings,

Dryer-Two, Washers-Two

Heating Baseboard, Natural Gas