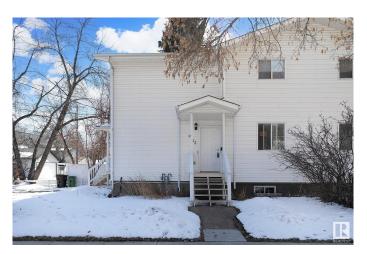

## \$299.900

3 Bedroom, 1.50 Bathroom, 1,092 sqft Single Family on 0.00 Acres

Alberta Avenue, Edmonton, AB

Take a look at this 3 bedroom duplex! This 1996 home is in a perfect location on a quiet avenue with only a block to transit and minutes away from schools and NAIT. This property has a great layout with 3 bedrooms and a 4 piece bath upstairs plus a 2 piece bath on the main floor. The kitchen boasts white cabinetry and stainless steel appliances. There's a nice size dining area off the kitchen. The basement is roughed in for a 3rd bathroom and has lots of room for another bedroom or a rec room. Shingles were replaced winter of 2023. The yard is fairly low maintenance with two outdoor parking stalls off street. There's extra parking along the avenue when you have company! Well located for ETS, all main thoroughfares and amenities. Under a half hour walk to Nait / Kingsway/ Royal Alex or under 10 minute drive.

Type Single Family

Sub-Type Half Duplex

Style 2 Storey

Status Active

### **Exterior**

Exterior Wood, Vinyl

Exterior Features Back Lane, Low Maintenance Landscape, Public Transportation,

Schools, Shopping Nearby

Roof Asphalt Shingles

Construction Wood, Vinyl

Foundation Concrete Perimeter