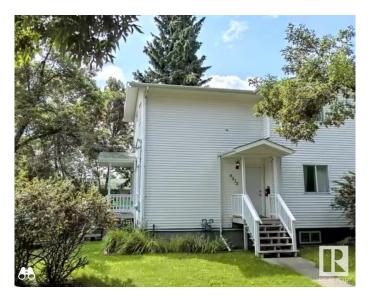

## \$299.900

3 Bedroom, 1.50 Bathroom, 1,092 sqft Single Family on 0.00 Acres

Alberta Avenue, Edmonton, AB

Take a look at this 3 bedroom duplex! This 1996 home is in a perfect location on a quiet avenue with only a block to transit and minutes away from schools and NAIT. This property has a great layout with 3 bedrooms and a 4 piece bath upstairs plus a 2 piece bath on the main floor. The kitchen boasts white cabinetry and stainless steel appliances. There's a nice size dining area off the kitchen. The basement is roughed in for a 3rd bathroom and has lots of room for another bedroom or a rec room. Shingles were replaced winter of 2023. The yard is fairly low maintenance with two outdoor parking stalls off street. There's extra parking along the avenue when you have company! Well located for ETS, all main thoroughfares and amenities. Under a half hour walk to Nait / Kingsway/ Royal Alex or under 10 minute drive.

Type Single Family

Sub-Type Half Duplex

Style 2 Storey

Status Active

### **Exterior**

Exterior Wood, Vinyl

Exterior Features Back Lane, Low Maintenance Landscape, Public Transportation,

Schools, Shopping Nearby

Roof Asphalt Shingles

Construction Wood, Vinyl

Foundation Concrete Perimeter