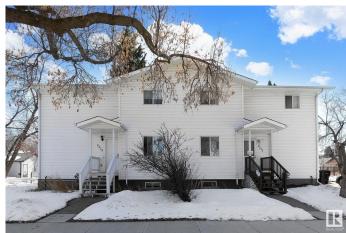

## \$299.900

3 Bedroom, 1.50 Bathroom, 1,092 sqft Single Family on 0.00 Acres

Alberta Avenue, Edmonton, AB

Take a look at this 3 bedroom duplex! This 1996 home is in a perfect location on a quiet avenue with only a block to transit and minutes away from schools and NAIT. This property has a great layout with 3 bedrooms and a 4 piece bath upstairs plus a 2 piece bath on the main floor. The kitchen boasts white cabinetry and stainless steel appliances. There's a nice size dining area off the kitchen. The basement is roughed in for a 3rd bathroom and has lots of room for another bedroom or a rec room. Shingles were replaced winter of 2023. The yard is fairly low maintenance with two outdoor parking stalls off street. There's extra parking along the avenue when you have company! Well located for ETS, all main thoroughfares and amenities. Under a half hour walk to Nait / Kingsway/ Royal Alex or under 10 minute drive.

Type Single Family

Sub-Type Half Duplex

Style 2 Storey

Status Active

### **Exterior**

Exterior Wood, Vinyl

Exterior Features Back Lane, Low Maintenance Landscape, Public Transportation,

Schools, Shopping Nearby

Roof Asphalt Shingles

Construction Wood, Vinyl

Foundation Concrete Perimeter