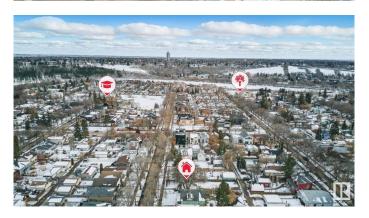

## \$606,000

1 Bedroom, 1.50 Bathroom, 1,132 sqft Single Family on 0.00 Acres

Riverdale, Edmonton, AB

Beautiful and large piece of property right in one of Edmonton's best neighborhoods Riverdale. Proximity to downtown, the River valley, steps away from Dogpatch Bistro and Bread and Butter bakery are the main takeaways with this great 50'x150' property. The home has recently undergone some abatement to get it ready for a large renovation. It can be brought back to life with a renovation or finish the process of bringing it down to make room for new development. There are renovation plans on the home and garage suite plans that are available to be added into the contract. This is definitely one worth considering in your property search!

# **Community Information**

Address 10184 90 Street

Area Edmonton
Subdivision Riverdale
City Edmonton
County ALBERTA

Province AB

Postal Code T5H 1R7

#### **Amenities**

Amenities On Street Parking

Parking Single Garage Detached