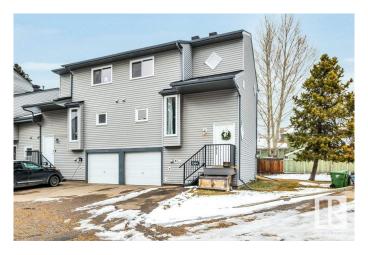

#### \$235,000

3 Bedroom, 1.50 Bathroom, 1,209 sqft Condo / Townhouse on 0.00 Acres

Greenview (Edmonton), Edmonton, AB

Here it is, 3-bedroom townhouse with a garage in Greenview. All this at an affordable price! Let's start by the awesome location with ample green space for walking the dog close by and conveniently close to schools and all major amenities. The complex offers very affordable condo fees and has been nicely updated on the exterior. The single attached garage and 2 exterior stalls is such a rare find in this price point and a huge selling feature! Inside the unit has seen some fabulous renovations with front entry ceramic tile and updated kitchen. You will also enjoy the spacious living area and bedrooms.

# **Amenities**

Amenities Deck Parking Spaces 3

Parking Single Garage Attached