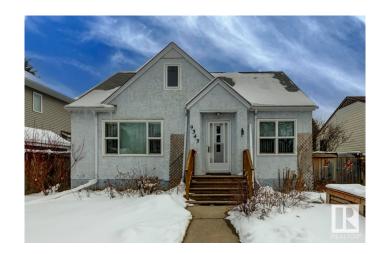

# \$525,000 - 9343 86 Street, Edmonton

MLS® #E4428542

#### \$525,000

5 Bedroom, 2.00 Bathroom, 1,246 sqft Single Family on 0.00 Acres

Strathearn, Edmonton, AB

Welcome to Strathearn! This charming 5-bed, 2-bath home features a spacious main floor with a bedroom, full bathroom, and an open kitchen/dining area. Upstairs, you'll find 2 more bedrooms. The versatile basement offers 2 rooms with egress windows, perfect for bedrooms, offices, or rec rooms, along with a modern bathroom. Outside, hidden by snow, is a permaculture paradise with perennials, fruit-bearing bushes, and trees. Enjoy the oversized double garage. Ideally located near LRT, downtown, the river valley, parks, trails, and universities, this home is in a mature neighborhood with tree-lined streets and scenic views of downtown, all just a stroll away. Your perfect home in an iconic area awaits!