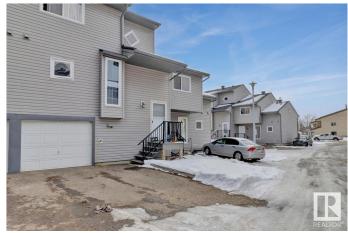

### \$219,900

3 Bedroom, 1.50 Bathroom, 1,192 sqft Condo / Townhouse on 0.00 Acres

Greenview (Edmonton), Edmonton, AB

This 3-bedroom, 2-bathroom townhome in Greenview offers a single attached garage, a cozy wood-burning fireplace, and a spacious balcony off the dining area. Features include luxury vinyl plank flooring throughout (no carpets!), a high-efficiency furnace, and central A/C. The well-kept complex boasts modern exteriors, ample green space, and condo fees covering exterior maintenance & snow removal. Conveniently located near schools and all amenities!

#### **Amenities**

Amenities Air Conditioner, No Animal Home, No Smoking Home

Parking Spaces 2

Parking Parking Pad Cement/Paved, Single Garage Attached

#### **Exterior**

Exterior Wood, Vinyl

Exterior Features Landscaped, Picnic Area, Playground Nearby, Schools, Shopping

Nearby

Roof Asphalt Shingles

Construction Wood, Vinyl

Foundation Slab