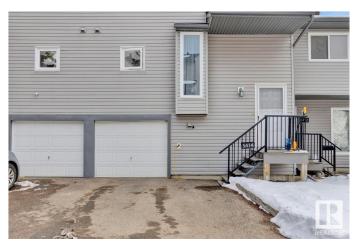

### \$219,900

3 Bedroom, 1.50 Bathroom, 1,192 sqft Condo / Townhouse on 0.00 Acres

Greenview (Edmonton), Edmonton, AB

This 3-bedroom, 2-bathroom townhome in Greenview offers a single attached garage, a cozy wood-burning fireplace, and a spacious balcony off the dining area. Features include luxury vinyl plank flooring throughout (no carpets!), a high-efficiency furnace, and central A/C. The well-kept complex boasts modern exteriors, ample green space, and condo fees covering exterior maintenance & snow removal. Conveniently located near schools and all amenities!

#### **Amenities**

Amenities Air Conditioner, No Animal Home, No Smoking Home

Parking Spaces 2

Parking Parking Pad Cement/Paved, Single Garage Attached

#### **Exterior**

Exterior Wood, Vinyl

Exterior Features Landscaped, Picnic Area, Playground Nearby, Schools, Shopping

Nearby

Roof Asphalt Shingles

Construction Wood, Vinyl

Foundation Slab