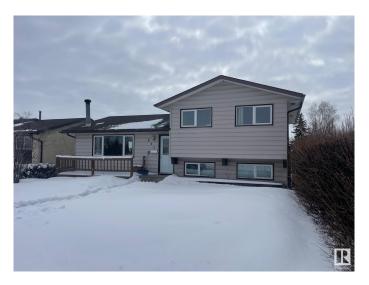

# \$439,900

3 Bedroom, 1.50 Bathroom, 1,103 sqft Single Family on 0.00 Acres

Menisa, Edmonton, AB

Gorgeous 2 level split. Honey Cherry Laminate on main floor. Enjoy the winters in the inviting living room with park view and wood-burning fireplace. Sunny dining area is expandable for special occasions. Eat-in style kitchen overlooks backyard featuring a 24'x24' double insulated garage. Fenced yard has an RV gate, firepit. Huge family room in basement has office/computer area. Finished laundry room has 2 piece bath and cabinets. Lots of storage in the crawl space under the main level and could double as play area for the little ones. Energy savings are substantial with Durabuilt triple glaze windows throughout the home. Sit on your front deck or back patio around the firepit and enjoy the good life!

# **Amenities**

Amenities Deck, Detectors Smoke, R.V. Storage

Parking Spaces 4

Parking Double Garage Detached

## **Exterior**

Exterior Wood, Stucco, Vinyl

Exterior Features Back Lane, Fenced, Landscaped, Playground Nearby, Public

Transportation, Schools, Shopping Nearby

Roof Asphalt Shingles

Construction Wood, Stucco, Vinyl Foundation Concrete Perimeter