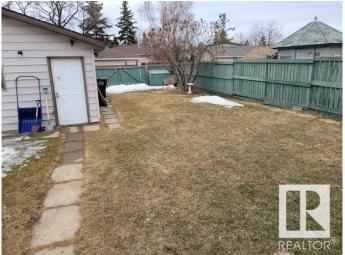

# \$439,900

3 Bedroom, 1.50 Bathroom, 1,103 sqft Single Family on 0.00 Acres

Menisa, Edmonton, AB

Gorgeous 2 level split. Honey Cherry Laminate on main floor. Enjoy the winters in the inviting living room with park view and wood-burning fireplace. Sunny dining area is expandable for special occasions. Eat-in style kitchen overlooks backyard featuring a 24'x24' double insulated garage. Fenced yard has an RV gate, firepit. Huge family room in basement has office/computer area. Finished laundry room has 2 piece bath and cabinets. Lots of storage in the crawl space under the main level and could double as play area for the little ones. Energy savings are substantial with Durabuilt triple glaze windows throughout the home. Sit on your front deck or back patio around the firepit and enjoy the good life!

## **Exterior**

Exterior Wood, Stucco, Vinyl

Exterior Features Back Lane, Fenced, Landscaped, Playground Nearby, Public

Transportation, Schools, Shopping Nearby

Roof Asphalt Shingles

Construction Wood, Stucco, Vinyl Foundation Concrete Perimeter