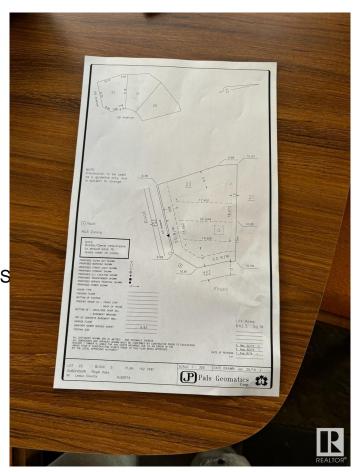

### \$350,000

0 Bedroom, 0.00 Bathroom, Rural on 0.16 Acres

Royal Oaks\_LEDU, Rural Leduc County, AB

Welcome to Royal Oaks Corner Lot â€" an exceptional opportunity to build your Custom-built dream Home. Enjoy the added benefits of green space and walking trails at the rear of the property. The lot is serviced with municipal water and sewer, ensuring convenience and reliability. With its prime location, you're only approximately 10 minutes from Edmonton International Airport, Costco, and other major amenities. Public transportation options are close by, and you'll be just 5-6 minutes from Edmonton South Common, which offers free Wi-Fi parks, a 2.5-acre playground, restaurants, and more. Royal Oaks is a prestigious neighborhood with multimillion-dollar homes, making it the perfect place to build the home you've always dreamed of. Don't miss out on this incredible opportunity!.

#### **Essential Information**

MLS® # E4427897 Price \$350,000

Bathrooms 0.00
Acres 0.16
Type Rural

Sub-Type Vacant Lot/Land

Status Active

## **Community Information**

Address 3004 59 Ave

Area Rural Leduc County

Subdivision Royal Oaks\_LEDU

City Rural Leduc County

County ALBERTA

Province AB

Postal Code T4X 0X9