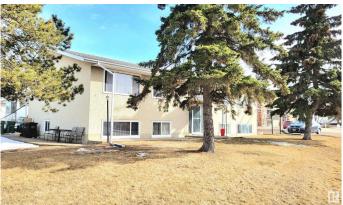

### \$729,000

7 Bedroom, 4.00 Bathroom, 1,798 sqft Single Family on 0.00 Acres

South Telford, Leduc, AB

4 plex located next to Telford Lake, Telford Park and Peace Park, this fourplex offers three 2 bedroom and one 1 bedroom living units. Current revenues are \$56,4000 per year, with window upgrades, new roof in 2019 and recent boiler replacement and kitchen upgrades. Over 1790 sq ft per floor, this Raised bungalow fourplex is a rare find in this price range. With good Public Transit access and adjacent to F Lede Park, tenants are not hard to find. Fourplex offers central laundry in the basement, and one km from the Leduc Rec center. Located in the center of Leduc, this property is prime for long term rental returns!

#### **Exterior**

Exterior Wood, Stucco

Exterior Features Backs Onto Park/Trees, Corner Lot, Lake Access Property,

Park/Reserve

Roof Asphalt Shingles

Construction Wood, Stucco

Foundation Concrete Perimeter