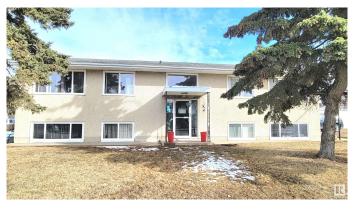

# \$729,000 - 4609 46 Street, Leduc

MLS® #E4427870

### \$729,000

7 Bedroom, 4.00 Bathroom, 1,798 sqft Single Family on 0.00 Acres

South Telford, Leduc, AB

4 plex located next to Telford Lake, Telford Park and Peace Park, this fourplex offers three 2 bedroom and one 1 bedroom living units. Current revenues are \$56,4000 per year, with window upgrades, new roof in 2019 and recent boiler replacement and kitchen upgrades. Over 1790 sq ft per floor, this Raised bungalow fourplex is a rare find in this price range. With good Public Transit access and adjacent to F Lede Park, tenants are not hard to find. Fourplex offers central laundry in the basement, and one km from the Leduc Rec center. Located in the center of Leduc, this property is prime for long term rental returns!