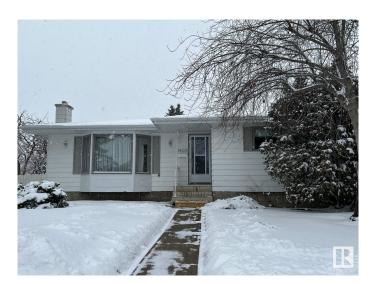

# \$374,900

3 Bedroom, 2.50 Bathroom, 1,216 sqft Single Family on 0.00 Acres

Kildare, Edmonton, AB

Prime opportunity to own single family home. Prime location close to major city routes with 82st and Yellowhead trail a few minutes away. Prime shopping close by at Londonderry mall. East exposure home for morning sun with double car detached garage with west exposure backyard. Large lot approx 7,000sqft.

Built in 1968

## **Essential Information**

MLS® # E4427815 Price \$374,900

Bedrooms 3

Bathrooms 2.50

Full Baths 2 Half Baths 1

Square Footage 1,216 Acres 0.00

Year Built 1968

Type Single Family

Sub-Type Detached Single Family

Style Bungalow

Status Active