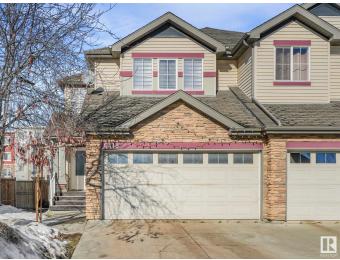

#### \$457,900

3 Bedroom, 2.50 Bathroom, 1,514 sqft Single Family on 0.00 Acres

Walker, Edmonton, AB

Welcome to this stunning half duplex in Walker Lake on a quiet street with a double car attached garage! As you step into this home you have plenty of storage space by your entry, and then an open concept living area. Your living room features a gas fireplace . Your kitchen has brand new S/S appliances, tons of cabinet & counter space. Your dining area next to the kitchen also has direct access to your fenced backyard and deck for entertaining. Upstairs you will find 3 huge bedroom and your front facing primary bedroom with a 4 pc ensuite with a very nice closet . At the back you have 2 secondary bedrooms and a shared 4 pc bathroom. In the basement you have a cozy rec room, laundry room. This home is located close to many schools, shopping amenities and restaurants on Ellerslie Rd and 66th st. and still easy access to Hwy 2 or the Anthony Henday. Brand new boiler and furnace Don't miss this one!

#### **Essential Information**

| MLS® #    | E4427613  |
|-----------|-----------|
| Price     | \$457,900 |
| Bedrooms  | 3         |
| Bathrooms | 2.50      |

| Full Baths     | 2             |
|----------------|---------------|
| Half Baths     | 1             |
| Square Footage | 1,514         |
| Acres          | 0.00          |
| Year Built     | 2008          |
| Туре           | Single Family |
| Sub-Type       | Half Duplex   |
| Style          | 2 Storey      |
| Status         | Active        |

### Exterior

ExteriorWood, Stone, VinylExterior FeaturesSee Remarks

| Roof         | Asphalt Shingles   |
|--------------|--------------------|
| Construction | Wood, Stone, Vinyl |
| Foundation   | Concrete Perimeter |