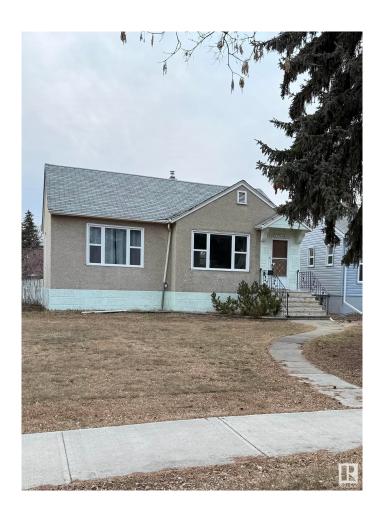

**Exterior** 

Exterior Wood, Stucco

Exterior Features Fenced, Fruit Trees/Shrubs,

Shopping Nearby

Roof Asphalt Shingles

Construction Wood, Stucco

Foundation Concrete Perimeter