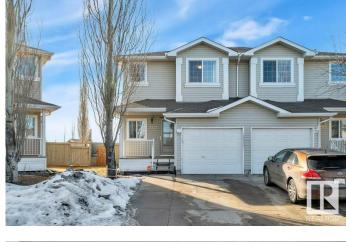

### \$380,000

2 Bedroom, 2.50 Bathroom, 1,192 sqft Single Family on 0.00 Acres

Silver Berry, Edmonton, AB

Welcome to this 2-bedroom, 2.5-bathroom half duplex in the sought-after community of Silver Berry! Featuring an open-concept design and brand-new carpet, this home offers both comfort and style. The two spacious bedrooms include a primary suite with a 4-piece ensuite and dual walk-in closets. Enjoy the convenience of a single attached garage and the luxury of a massive backyardâ€"perfect for entertaining or relaxing. Located near The Meadows Rec Centre, Market at The Meadows, and scenic walking trails, with easy access to Anthony Henday and Whitemud Drive, this is truly a place to call home!

#### **Essential Information**

MLS® # E4427334 Price \$380,000

Bedrooms 2
Bathrooms 2.50
Full Baths 2
Half Baths 1

Square Footage 1,192 Acres 0.00 Year Built 2005

Type Single Family Sub-Type Half Duplex

Style 2 Storey
Status Active