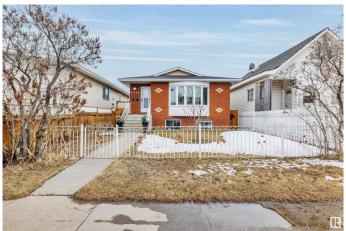

# \$399,888 - 11545 95 Street, Edmonton

MLS® #E4427231

## \$399,888

5 Bedroom, 2.00 Bathroom, 999 sqft Single Family on 0.00 Acres

Alberta Avenue, Edmonton, AB

Revenue Production or Extended Family
Generational Winner!! 5 Total Bedrooms (
3 Up 2 Down 2 Kitchens 2 Full 4 Pce Baths
1990 Year Built Integrity. Raised Bungalow
Just Renovated Lower Living Space.
Separate Side Entrance, Full Egress Windows
in Lower Level. "Bay Window", & Skylight
on Main Floor. 2 Furnaces, Upgraded HWT,
Recent Shingles Double Detached Garage.
Stucco, Brick Exterior "Zero Maintenance"
Located Next Door to the Sprucewood Public
Library a Community Hub. Lightening Fast
Access to Downtown, Royal Alexander
Hospital. Reduced \$399,888 Value @11545 95 Street