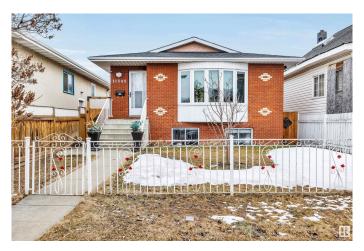

# \$399,888 - 11545 95 Street, Edmonton

MLS® #E4427231

## \$399,888

5 Bedroom, 2.00 Bathroom, 999 sqft Single Family on 0.00 Acres

Alberta Avenue, Edmonton, AB

Revenue Production or Extended Family
Generational Winner!! 5 Total Bedrooms (
3 Up 2 Down 2 Kitchens 2 Full 4 Pce Baths
1990 Year Built Integrity. Raised Bungalow
Just Renovated Lower Living Space.
Separate Side Entrance, Full Egress Windows
in Lower Level. "Bay Window", & Skylight
on Main Floor. 2 Furnaces, Upgraded HWT,
Recent Shingles Double Detached Garage.
Stucco, Brick Exterior "Zero Maintenance"
Located Next Door to the Sprucewood Public
Library a Community Hub. Lightening Fast
Access to Downtown, Royal Alexander
Hospital. Reduced \$399,888 Value @11545 95 Street