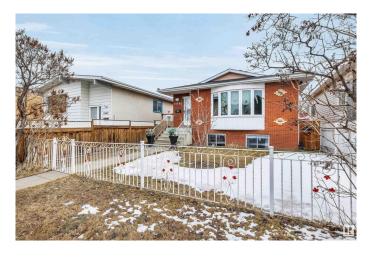

# \$399,888 - 11545 95 Street, Edmonton

MLS® #E4427231

## \$399,888

5 Bedroom, 2.00 Bathroom, 999 sqft Single Family on 0.00 Acres

Alberta Avenue, Edmonton, AB

Revenue Production or Extended Family
Generational Winner!! 5 Total Bedrooms (
3 Up 2 Down 2 Kitchens 2 Full 4 Pce Baths
1990 Year Built Integrity. Raised Bungalow
Just Renovated Lower Living Space.
Separate Side Entrance, Full Egress Windows
in Lower Level. "Bay Window", & Skylight
on Main Floor. 2 Furnaces, Upgraded HWT,
Recent Shingles Double Detached Garage.
Stucco, Brick Exterior "Zero Maintenance"
Located Next Door to the Sprucewood Public
Library a Community Hub. Lightening Fast
Access to Downtown, Royal Alexander
Hospital. Reduced \$399,888 Value @11545 95 Street