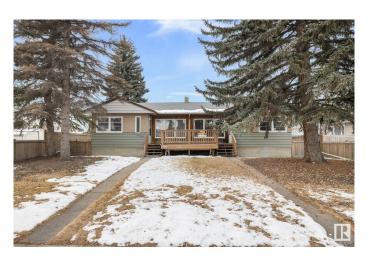

# \$599,900 - 11112/11116 116 Street, Edmonton

MLS® #E4426851

### \$599,900

2 Bedroom, 4.00 Bathroom, 1,576 sqft Single Family on 0.00 Acres

Prince Rupert, Edmonton, AB

4PLEX!!!! Calling all investors!!! Now is the time to invest in Edmonton in this well located 4plex close to downtown on a RS zoned 754 sq m2 lot. The upper units have 2 bed 1 bath and the lower units are 1 bed 1 bath. This property has had some upgrades over the years including new shingles (last year), HWT, one new furnace, weeping tile and sump (approx 10 years ago), some windows, and various renovations to each unit. The property also features a double heated garage and plenty of parking out back. This amazing starter investment property is close to GMAC and NAIT, blocks from downtown and a short drive to the Royal Alex. Rent it out, live in it, or use the income as a holding property until you want to redevelop.