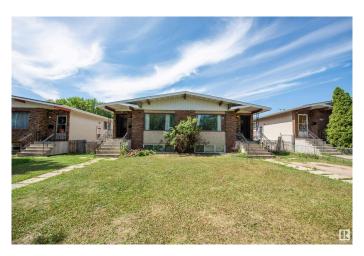

## \$749,000 - 12122-12124 105 Street, Edmonton

MLS® #E4425586

## \$749,000

5 Bedroom, 4.00 Bathroom, 2,091 sqft Single Family on 0.00 Acres

Westwood (Edmonton), Edmonton, AB

ARE YOU READY? Don't miss this beautifully RENOVATED bungalow-style, side-by-side duplex in the sought-after Westwood community! Featuring 4 KITCHENS, 10 BEDROOMS, & DOUBLE DETACHED GARAGE, this property is PACKED with POTENTIAL! Step inside to be greeted by an abundance of NATURAL LIGHT streaming through a MASSIVE front window, illuminating the spacious living area. The open-concept layout flows seamlessly into the dining space & kitchen, complete with WHITE **CABINETRY & STAINLESS STEEL** APPLIANCES. Down the hall, you'II find a SPACIOUS PRIMARY BEDROOM, 2 ADDITIONAL BEDROOMS, & a sleek 4PC BATH! The basement offers even more, with a 2nd KITCHEN featuring WHITE CABINETRY & APPLIANCES, LARGE RECREATION ROOM, 2 MORE BEDROOMS, & another 4PC BATH. EACH UNIT HAS ITS OWN LAUNDRY adding extra convenience! Enjoy a FENCED BACKYARD & an unbeatable location near NAIT, downtown Edmonton, playgrounds, golf courses, public transportation, and shopping!

Built in 1978