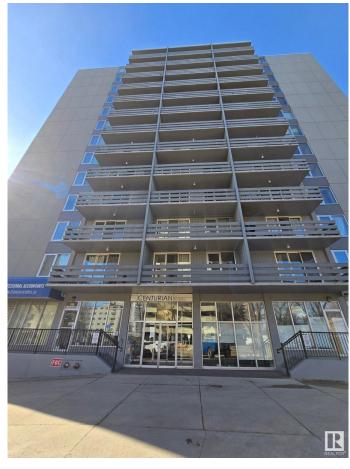

### \$134,900

1 Bedroom, 1.00 Bathroom, 696 sqft Condo / Townhouse on 0.00 Acres

WîhkwÃantôwin, Edmonton, AB

TURN-KEY INVESTMENT with newer carpet and it shows really well. This roomy 1 bedroom condo has a current rent of \$1,200/month, and there is laundry and a storage room for each unit on each floor, so the tenants do not have to share with many people. The unit has a functional galley kitchen, dining area, huge living room, WEST FACING balcony, large bedroom, and a full bathroom. The owner also has 1002 and 3 other units for sale if you are looking for a package. Pick up your next investment(s) today!

Built in 1967

# of Stories 15

Stories 1

Has Basement Yes

Basement None, No Basement