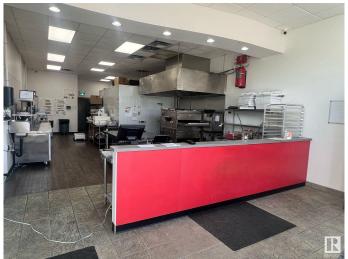

## \$249,900

0 Bedroom, 0.00 Bathroom, Business on 0.00 Acres

East Campsite Business Park, Spruce Grove,

Profitable Pizza store for sale in prime location!!!. This store is perfectly situated in a high traffic with great visibility. Restaurant is almost 1199 Sq ft featuring in good condition equipment and ready for quick possession for immediate operation. Ideal for new and experienced owners to acquire a turnkey, high potential opportunity. Don't miss out!!