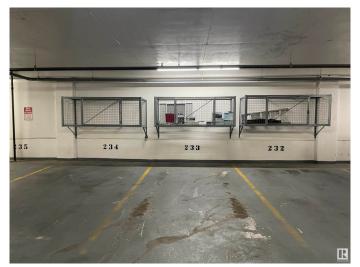

#### \$34,000

0 Bedroom, 0.00 Bathroom, Condo / Townhouse on 0.00 Acres

Downtown (Edmonton), Edmonton, AB

Don't miss this rare opportunity to own a parking stall in the Ice District! This stall is located in the prestigious Ultima building in the heart of Edmonton's downtown core, and comes with an attached storage cage. Use it yourself or rent it out between \$275-\$300/mth. Low condo fees & property taxes are less than \$50/mth combined.

### **Amenities**

Parking Heated, Parkade, Underground, See Remarks