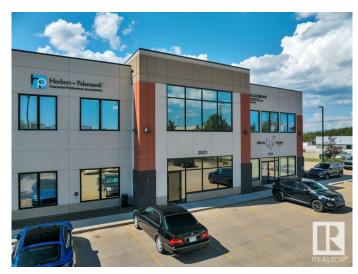

# \$540,000 - 208 2520 Ellwood Drive, Edmonton

MLS® #E4424639

## \$540,000

0 Bedroom, 0.00 Bathroom, Office on 0.00 Acres

Ellerslie Industrial, Edmonton, AB

Explore up to 1,853 sq ft of meticulously designed office space on the second floor, featuring a thoughtful layout that includes a variety of rooms. This includes multiple offices, meeting room and staff room. This unique offering is perfect for businesses looking to establish a prominent presence in Edmonton's southwest area. Whether for sale or lease, this property provides an exceptional opportunity to secure a well-equipped workspace tailored to diverse business needs. Some furniture can be included.

## **Community Information**

Address 208 2520 Ellwood Drive

Area Edmonton

Subdivision Ellerslie Industrial

City Edmonton

County ALBERTA

Province AB

Postal Code T6X 0A9