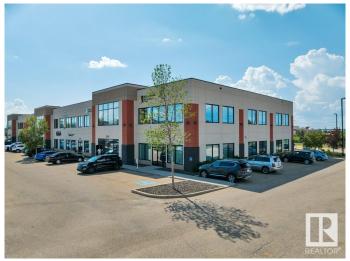

# \$540,000 - 208 2520 Ellwood Drive, Edmonton

MLS® #E4424639

## \$540,000

0 Bedroom, 0.00 Bathroom, Office on 0.00 Acres

Ellerslie Industrial, Edmonton, AB

Explore up to 1,853 sq ft of meticulously designed office space on the second floor, featuring a thoughtful layout that includes a variety of rooms. This includes multiple offices, meeting room and staff room. This unique offering is perfect for businesses looking to establish a prominent presence in Edmonton's southwest area. Whether for sale or lease, this property provides an exceptional opportunity to secure a well-equipped workspace tailored to diverse business needs. Some furniture can be included.

## **Community Information**

Address 208 2520 Ellwood Drive

Area Edmonton

Subdivision Ellerslie Industrial

City Edmonton

County ALBERTA

Province AB

Postal Code T6X 0A9