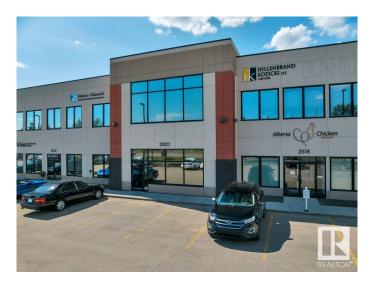

# \$540,000 - 208 2520 Ellwood Drive, Edmonton

MLS® #E4424639

## \$540,000

0 Bedroom, 0.00 Bathroom, Office on 0.00 Acres

Ellerslie Industrial, Edmonton, AB

Explore up to 1,853 sq ft of meticulously designed office space on the second floor, featuring a thoughtful layout that includes a variety of rooms. This includes multiple offices, meeting room and staff room. This unique offering is perfect for businesses looking to establish a prominent presence in Edmonton's southwest area. Whether for sale or lease, this property provides an exceptional opportunity to secure a well-equipped workspace tailored to diverse business needs. Some furniture can be included.

## **Community Information**

Address 208 2520 Ellwood Drive

Area Edmonton

Subdivision Ellerslie Industrial

City Edmonton

County ALBERTA

Province AB

Postal Code T6X 0A9