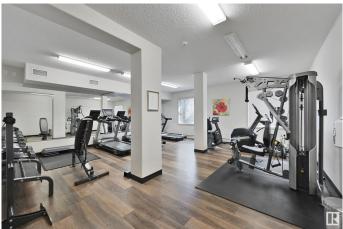

## \$276,000

2 Bedroom, 2.00 Bathroom, 853 sqft Condo / Townhouse on 0.00 Acres

Ambleside, Edmonton, AB

This 2 bedrooms unit located in L'ATTITUDE STUDIOS. The unit is in MINT condition. Feature 9' ceilings throughout the unit. Modern design kitchen looking over the LIVING and DINING room. Nice sized master bedroom comes with walk through closet and 3 piece full bath. Other good sized bedroom and 4 piece full bath also in the unit as well. HE appliances. Complex has FITNESS ROOM, SOCIAL ROOM. Also comes with one underground parking and Storage. Walking distance to SHOPPING, PUBLIC TRANSIT. Close to SCHOOL and EASY ACCESS to ANTHONY HENDAY and WHITEMUD freeway.

| Style                                                                                                                                                 | Single Level Apartment                                                                                                                                                                                                                                                                                                             |  |
|-------------------------------------------------------------------------------------------------------------------------------------------------------|------------------------------------------------------------------------------------------------------------------------------------------------------------------------------------------------------------------------------------------------------------------------------------------------------------------------------------|--|
| Status                                                                                                                                                | Active                                                                                                                                                                                                                                                                                                                             |  |
| Community Information                                                                                                                                 |                                                                                                                                                                                                                                                                                                                                    |  |
| Address                                                                                                                                               | 305 320 Ambleside Link                                                                                                                                                                                                                                                                                                             |  |
| Area                                                                                                                                                  | Edmonton                                                                                                                                                                                                                                                                                                                           |  |
| Subdivision                                                                                                                                           | Ambleside                                                                                                                                                                                                                                                                                                                          |  |
| City                                                                                                                                                  | Edmonton                                                                                                                                                                                                                                                                                                                           |  |
| County                                                                                                                                                | ALBERTA                                                                                                                                                                                                                                                                                                                            |  |
| Province                                                                                                                                              | AB                                                                                                                                                                                                                                                                                                                                 |  |
| Postal Code                                                                                                                                           | T6W 2Z9                                                                                                                                                                                                                                                                                                                            |  |
| Amenities                                                                                                                                             |                                                                                                                                                                                                                                                                                                                                    |  |
| Amenities                                                                                                                                             | Carbon Monoxide Detectors, Ceiling 9 ft., Detectors Smoke, Exercise<br>Room, Intercom, Parking-Visitor, Secured Parking, Social Rooms,<br>Sprinkler System-Fire, Vinyl Windows, Storage Cage                                                                                                                                       |  |
| Parking                                                                                                                                               | Heated, Underground                                                                                                                                                                                                                                                                                                                |  |
| Interior                                                                                                                                              |                                                                                                                                                                                                                                                                                                                                    |  |
|                                                                                                                                                       |                                                                                                                                                                                                                                                                                                                                    |  |
| Interior Features                                                                                                                                     | ensuite bathroom                                                                                                                                                                                                                                                                                                                   |  |
|                                                                                                                                                       | ensuite bathroom<br>Dishwasher-Built-In, Dryer, Garage Control, Microwave Hood Fan,<br>Refrigerator, Stove-Electric, Washer                                                                                                                                                                                                        |  |
| Interior Features                                                                                                                                     | Dishwasher-Built-In, Dryer, Garage Control, Microwave Hood Fan,                                                                                                                                                                                                                                                                    |  |
| Interior Features<br>Appliances                                                                                                                       | Dishwasher-Built-In, Dryer, Garage Control, Microwave Hood Fan, Refrigerator, Stove-Electric, Washer                                                                                                                                                                                                                               |  |
| Interior Features<br>Appliances<br>Heating                                                                                                            | Dishwasher-Built-In, Dryer, Garage Control, Microwave Hood Fan,<br>Refrigerator, Stove-Electric, Washer<br>Baseboard, Natural Gas                                                                                                                                                                                                  |  |
| Interior Features<br>Appliances<br>Heating<br># of Stories                                                                                            | Dishwasher-Built-In, Dryer, Garage Control, Microwave Hood Fan,<br>Refrigerator, Stove-Electric, Washer<br>Baseboard, Natural Gas<br>4                                                                                                                                                                                             |  |
| Interior Features<br>Appliances<br>Heating<br># of Stories<br>Stories                                                                                 | Dishwasher-Built-In, Dryer, Garage Control, Microwave Hood Fan,<br>Refrigerator, Stove-Electric, Washer<br>Baseboard, Natural Gas<br>4<br>1                                                                                                                                                                                        |  |
| Interior Features<br>Appliances<br>Heating<br># of Stories<br>Stories<br>Has Basement                                                                 | Dishwasher-Built-In, Dryer, Garage Control, Microwave Hood Fan,<br>Refrigerator, Stove-Electric, Washer<br>Baseboard, Natural Gas<br>4<br>1<br>Yes                                                                                                                                                                                 |  |
| Interior Features<br>Appliances<br>Heating<br># of Stories<br>Stories<br>Has Basement<br>Basement                                                     | Dishwasher-Built-In, Dryer, Garage Control, Microwave Hood Fan,<br>Refrigerator, Stove-Electric, Washer<br>Baseboard, Natural Gas<br>4<br>1<br>Yes                                                                                                                                                                                 |  |
| Interior Features<br>Appliances<br>Heating<br># of Stories<br>Stories<br>Has Basement<br>Basement<br><b>Exterior</b>                                  | Dishwasher-Built-In, Dryer, Garage Control, Microwave Hood Fan,<br>Refrigerator, Stove-Electric, Washer<br>Baseboard, Natural Gas<br>4<br>1<br>Yes<br>None, No Basement                                                                                                                                                            |  |
| Interior Features<br>Appliances<br>Heating<br># of Stories<br>Stories<br>Has Basement<br>Basement<br><b>Exterior</b><br>Exterior                      | Dishwasher-Built-In, Dryer, Garage Control, Microwave Hood Fan,<br>Refrigerator, Stove-Electric, Washer<br>Baseboard, Natural Gas<br>4<br>1<br>Yes<br>None, No Basement<br>Wood, Brick, Stucco<br>Cul-De-Sac, Fenced, Golf Nearby, Landscaped, Park/Reserve,                                                                       |  |
| Interior Features<br>Appliances<br>Heating<br># of Stories<br>Stories<br>Has Basement<br>Basement<br><b>Exterior</b><br>Exterior<br>Exterior Features | Dishwasher-Built-In, Dryer, Garage Control, Microwave Hood Fan,<br>Refrigerator, Stove-Electric, Washer<br>Baseboard, Natural Gas<br>4<br>1<br>Yes<br>None, No Basement<br>Wood, Brick, Stucco<br>Cul-De-Sac, Fenced, Golf Nearby, Landscaped, Park/Reserve,<br>Playground Nearby, Public Transportation, Schools, Shopping Nearby |  |