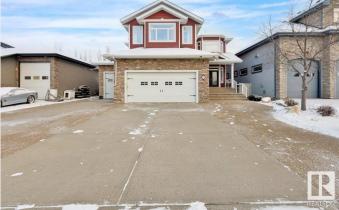

# \$959,900 - 27 Kingdom Place, Leduc

MLS® #E4424501

#### \$959,900

5 Bedroom, 3.50 Bathroom, 3,028 sqft Single Family on 0.00 Acres

West Haven, Leduc, AB

Step into this remarkable 3028 sq ft 2-storey home with exquisite upgrades that redefine luxury living. The kitchen is a gourmet's dream, featuring granite countertops, a tiled backsplash, gas stove & oak cabinets. The open layout flows seamlessly into the dining area and living room, complete with a cozy fireplace. Upstairs, you'll find a primary suite fit for royalty, boasting a lavish ensuite with a 2-person jacuzzi, heated tiled floors, and a walk in closet. Additionally, there are 2 bdrms, a 4-pc bath, and a fantastic bonus room/bdrm with a wet bar and wood-burning fireplace. The fully finished basement offers an additional bdrm, a large rec room, and 4-pc bath. This home is equipped with 2 H/E furnaces and central air, ensuring comfort year-round. The heated triple car garage boasts 928 ft, amazing for all the car enthusiasts. Outside, the fenced and landscaped property is filled with added bonuses, making it a true haven. Don't miss the chance to call this captivating property your own!

## Exterior

| Exterior          | Wood, Stone, Vinyl                                           |
|-------------------|--------------------------------------------------------------|
| Exterior Features | Cul-De-Sac, Fenced, Golf Nearby, Landscaped, Low Maintenance |
|                   | Landscape, Schools, Shopping Nearby                          |
| Roof              | Asphalt Shingles                                             |
| Construction      | Wood, Stone, Vinyl                                           |
| Foundation        | Concrete Perimeter                                           |