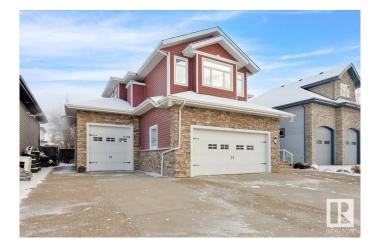

# \$959,900 - 27 Kingdom Place, Leduc

MLS® #E4424501

#### \$959,900

5 Bedroom, 3.50 Bathroom, 3,028 sqft Single Family on 0.00 Acres

West Haven, Leduc, AB

Step into this remarkable 3028 sq ft 2-storey home with exquisite upgrades that redefine luxury living. The kitchen is a gourmet's dream, featuring granite countertops, a tiled backsplash, gas stove & oak cabinets. The open layout flows seamlessly into the dining area and living room, complete with a cozy fireplace. Upstairs, you'll find a primary suite fit for royalty, boasting a lavish ensuite with a 2-person jacuzzi, heated tiled floors, and a walk in closet. Additionally, there are 2 bdrms, a 4-pc bath, and a fantastic bonus room/bdrm with a wet bar and wood-burning fireplace. The fully finished basement offers an additional bdrm, a large rec room, and 4-pc bath. This home is equipped with 2 H/E furnaces and central air, ensuring comfort year-round. The heated triple car garage boasts 928 ft, amazing for all the car enthusiasts. Outside, the fenced and landscaped property is filled with added bonuses, making it a true haven. Don't miss the chance to call this captivating property your own!

## Exterior

| Exterior          | Wood, Stone, Vinyl                                           |
|-------------------|--------------------------------------------------------------|
| Exterior Features | Cul-De-Sac, Fenced, Golf Nearby, Landscaped, Low Maintenance |
|                   | Landscape, Schools, Shopping Nearby                          |
| Roof              | Asphalt Shingles                                             |
| Construction      | Wood, Stone, Vinyl                                           |
| Foundation        | Concrete Perimeter                                           |