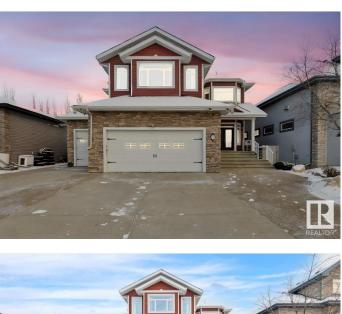

# \$959,900 - 27 Kingdom Place, Leduc

MLS® #E4424501

#### \$959,900

5 Bedroom, 3.50 Bathroom, 3,028 sqft Single Family on 0.00 Acres

West Haven, Leduc, AB

Step into this remarkable 3028 sq ft 2-storey home with exquisite upgrades that redefine luxury living. The kitchen is a gourmet's dream, featuring granite countertops, a tiled backsplash, gas stove & oak cabinets. The open layout flows seamlessly into the dining area and living room, complete with a cozy fireplace. Upstairs, you'll find a primary suite fit for royalty, boasting a lavish ensuite with a 2-person jacuzzi, heated tiled floors, and a walk in closet. Additionally, there are 2 bdrms, a 4-pc bath, and a fantastic bonus room/bdrm with a wet bar and wood-burning fireplace. The fully finished basement offers an additional bdrm, a large rec room, and 4-pc bath. This home is equipped with 2 H/E furnaces and central air, ensuring comfort year-round. The heated triple car garage boasts 928 ft, amazing for all the car enthusiasts. Outside, the fenced and landscaped property is filled with added bonuses, making it a true haven. Don't miss the chance to call this captivating property your own!

Built in 2007

#### **Essential Information**

| MLS® #   | E4424501  |
|----------|-----------|
| Price    | \$959,900 |
| Bedrooms | 5         |

| Bathrooms<br>Full Baths<br>Half Baths<br>Square Footage<br>Acres<br>Year Built<br>Type<br>Sub-Type<br>Style | <ul> <li>3.50</li> <li>3</li> <li>1</li> <li>3,028</li> <li>0.00</li> <li>2007</li> <li>Single Family</li> <li>Detached Single Family</li> <li>2 Storey</li> </ul>              |  |
|-------------------------------------------------------------------------------------------------------------|---------------------------------------------------------------------------------------------------------------------------------------------------------------------------------|--|
| Status                                                                                                      | Active                                                                                                                                                                          |  |
| Community Information                                                                                       |                                                                                                                                                                                 |  |
| Address                                                                                                     | 27 Kingdom Place                                                                                                                                                                |  |
| Area                                                                                                        | Leduc                                                                                                                                                                           |  |
| Subdivision                                                                                                 | West Haven                                                                                                                                                                      |  |
| City                                                                                                        | Leduc                                                                                                                                                                           |  |
| County                                                                                                      | ALBERTA                                                                                                                                                                         |  |
| Province<br>Postal Code                                                                                     | AB<br>T9E 0J2                                                                                                                                                                   |  |
| Pusial Code                                                                                                 | 19E 0J2                                                                                                                                                                         |  |
| Amenities                                                                                                   |                                                                                                                                                                                 |  |
| Amenities                                                                                                   | Air Conditioner, Ceiling 9 ft., Closet Organizers, Deck, R.V. Storage, See Remarks                                                                                              |  |
| Parking Spaces                                                                                              | 6                                                                                                                                                                               |  |
| Parking                                                                                                     | Heated, Insulated, RV Parking, Triple Garage Attached, See Remarks                                                                                                              |  |
| Interior                                                                                                    |                                                                                                                                                                                 |  |
| Interior Features                                                                                           | ensuite bathroom                                                                                                                                                                |  |
| Appliances                                                                                                  | Air Conditioning-Central, Dishwasher-Built-In, Dryer, Fan-Ceiling,<br>Garburator, Microwave Hood Fan, Stove-Gas, Washer, Window<br>Coverings, Refrigerators-Two, Dishwasher-Two |  |
| Heating                                                                                                     | Forced Air-2, Natural Gas                                                                                                                                                       |  |
| Fireplace                                                                                                   | Yes                                                                                                                                                                             |  |
| Fireplaces                                                                                                  | Heatilator/Fan, Mantel, Stone Facing                                                                                                                                            |  |
| Stories                                                                                                     | 3                                                                                                                                                                               |  |
| Has Basement                                                                                                | Yes                                                                                                                                                                             |  |
| Basement                                                                                                    | Full, Finished                                                                                                                                                                  |  |

## Exterior

| Exterior          | Wood, Stone, Vinyl                                           |
|-------------------|--------------------------------------------------------------|
| Exterior Features | Cul-De-Sac, Fenced, Golf Nearby, Landscaped, Low Maintenance |
|                   | Landscape, Schools, Shopping Nearby                          |
| Roof              | Asphalt Shingles                                             |
| Construction      | Wood, Stone, Vinyl                                           |
| Foundation        | Concrete Perimeter                                           |