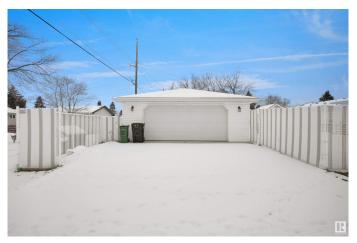

2 Bedroom, 1.50 Bathroom, 1,051 sqft Single Family on 0.00 Acres

Jasper Park, Edmonton, AB

INVESTOR ALERT! This sough after 52'x147'. Corner lot offering over 700 sq/m. Ideal for a wide range of redevelopment possibilities. This property is perfect for your next multi-unit or custom project and is located in the mature neighbourhood of Jasper Park. The home is clean and well-maintained with 2 bedrooms and a double detached garage. Close to WEM, Whitemud Dr, LRT and Downtown! This is a rare property with huge potential.

Built in 1959

#### **Essential Information**

MLS® # E4423567 Price \$649,000

Bedrooms 2 Bathrooms 1.50

Full Baths 1
Half Baths 1

Square Footage 1,051 Acres 0.00

Year Built 1959

Type Single Family

Sub-Type Detached Single Family

Style Bungalow

Status Active







# **Community Information**

Address 15220 91 Avenue

Area Edmonton

Subdivision Jasper Park

City Edmonton
County ALBERTA

Province AB

Postal Code T5R 4Z5

# **Amenities**

Amenities Deck

Parking Double Garage Detached

# Interior

Appliances Dishwasher-Built-In, Dryer, Hood Fan, Refrigerator, Stove-Electric,

Washer

Heating Forced Air-1, Natural Gas

Stories 2

Has Basement Yes

Basement Full, Partially Finished

#### **Exterior**

Exterior Wood, Vinyl

Exterior Features Back Lane, Corner Lot, Schools, Shopping Nearby, See Remarks

Roof Asphalt Shingles

Construction Wood, Vinyl

Foundation Concrete Perimeter

### Additional Information

Date Listed March 1st, 2025

Days on Market 49

Zoning Zone 22

DATA IS DEEMED RELIABLE BUT IS NOT GUARANTEED ACCURATE BY THE REALTORS® ASSOCIATION