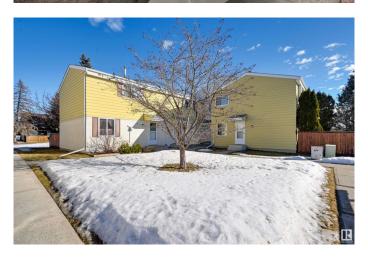

# \$229,000 - 110 Primrose Gardens Gardens, Edmonton

MLS® #E4423559

## \$229,000

3 Bedroom, 1.50 Bathroom, 1,061 sqft Condo / Townhouse on 0.00 Acres

Aldergrove, Edmonton, AB

This fully finished townhouse offers modern upgrades and a private, fenced backyard in the desirable Primrose Gardens community in Aldergrove. Just minutes to all amenities including public transportation, West Edmonton Mall, shopping, groceries, parks and schools. Featuring quartz countertops, vinyl plank flooring, upgraded carpet, and some newer appliances, this home is move-in ready! The bright, open-concept main floor is filled with natural light, while the upper level boasts three spacious bedrooms and a full bathroom. The finished basement provides additional living space, perfect for a rec room or home office. A fantastic opportunity in a great location!

## **Community Information**

Address 110 Primrose Gardens Gardens

Area Edmonton
Subdivision Aldergrove
City Edmonton
County ALBERTA

Province AB

Postal Code T5T 0R1