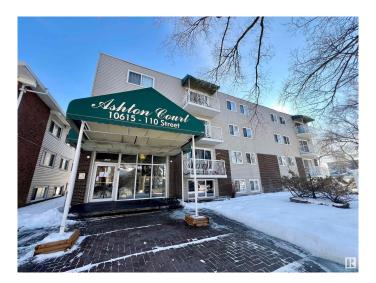

# \$69,900 - 302 10615 110 Street, Edmonton

MLS® #E4422780

## \$69,900

1 Bedroom, 1.00 Bathroom, 700 sqft Condo / Townhouse on 0.00 Acres

Queen Mary Park, Edmonton, AB

Seize the opportunity to own a prime investment property just a stone's throw from MacEwan University and Rogers Place! Welcome to Ashton Court in the vibrant Queen Mary Park community, where downtown living meets ultimate convenience. This east-facing unit boasts a balcony perfect for sipping your morning coffee while soaking up the summer sun. With rough-ins for in-suite laundry and shared laundry available in the building, this home offers a perfect blend of comfort and practicality. Don't miss out on this incredible chance to own in one of Edmonton's most sought-after areas! PROPERTY IS SOLD AS IS WHERE IS AT THE TIME OF POSSESSION, NO WARRANTIES OR REPRESENTATIONS.