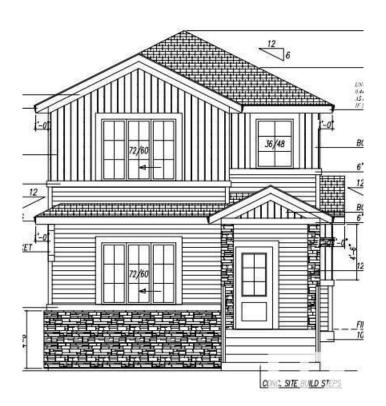

# \$532,000

4 Bedroom, 3.00 Bathroom, 1,750 sqft Single Family on 0.00 Acres

Starling, Edmonton, AB

Ready-Move-In! Stunning 1750 sq. ft. single-family detached home in Starling South, Edmonton! This beautifully designed property is built on a corner lot and features a main floor with a full bath, bedroom/den, spacious living room, dining area, and modern kitchen. Upstairs, find a bonus room, 3 bedrooms and 2 full bathrooms, including a luxurious primary suite. private side entrance for potential legal basement suite. Open to above foyer at entrance. The home comes with appliances credit, and garage pad. Quick possession

# FRONT ELEVATION AND THE STATE OF THE STATE