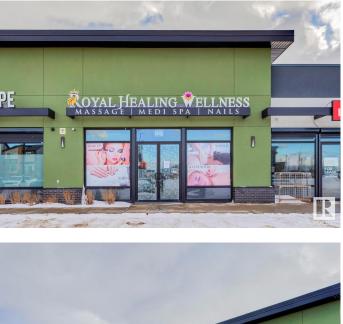

### \$80,000

0 Bedroom, 0.00 Bathroom, Retail on 0.00 Acres

Charlesworth, Edmonton, AB

Discover your next business venture with this Fully Built-out Wellness Salon & Spa 1525 sq.ft.ű (ASSET SALE)offering a luxurious blend of massage, pedicure, and manicure services. This impeccably designed space provides an unparalleled experience for clients and is ready for immediate operation by its new owner. Prime Location Situated in a high-traffic area with excellent visibility and ample parking, attracting a loyal clientele and walk-ins. Fully Equipped: premium massage tables, luxury pedicure chairs with built-in massage functionality, manicure stations, Stylish Design: Modern and chic interiors with soothing lighting, premium flooring, and comfortable seating to enhance the customer experience. Multiple Treatment Rooms: Private, soundproof rooms for massage therapy or other wellness treatments, ensuring maximum comfort and privacy. Average Household Income \$115,210.