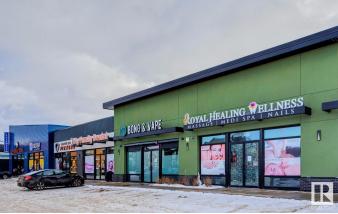

### \$80,000

0 Bedroom, 0.00 Bathroom, Retail on 0.00 Acres

Charlesworth, Edmonton, AB

Discover your next business venture with this Fully Built-out Wellness Salon & Spa 1525 sq.ft.ű (ASSET SALE)offering a luxurious blend of massage, pedicure, and manicure services. This impeccably designed space provides an unparalleled experience for clients and is ready for immediate operation by its new owner. Prime Location Situated in a high-traffic area with excellent visibility and ample parking, attracting a loyal clientele and walk-ins. Fully Equipped: premium massage tables, luxury pedicure chairs with built-in massage functionality, manicure stations, Stylish Design: Modern and chic interiors with soothing lighting, premium flooring, and comfortable seating to enhance the customer experience. Multiple Treatment Rooms: Private, soundproof rooms for massage therapy or other wellness treatments, ensuring maximum comfort and privacy. Average Household Income \$115,210.