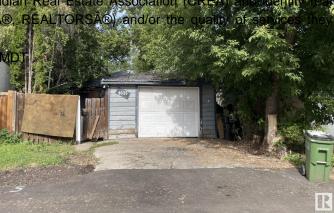

### \$419,900

0 Bedroom, 0.00 Bathroom, Single Family on 0.00 Acres

Strathearn, Edmonton, AB

Prime location!! Reverse pie lot 66'X 130'. Strathearn is one the desirable location, short walking distance to the river valley, new valley line LRT and few minutes drive to downtown. Don't miss out! Property is being sold as lot value, house and garage "As Is " and " Where is " condition at the time of possession