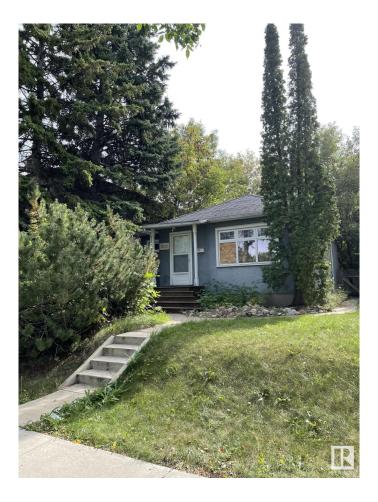

### \$419,900

0 Bedroom, 0.00 Bathroom, Single Family on 0.00 Acres

Strathearn, Edmonton, AB

Prime location!! Reverse pie lot 66'X 130'. Strathearn is one the desirable location, short walking distance to the river valley, new valley line LRT and few minutes drive to downtown. Don't miss out! Property is being sold as lot value, house and garage "As Is " and " Where is " condition at the time of possession