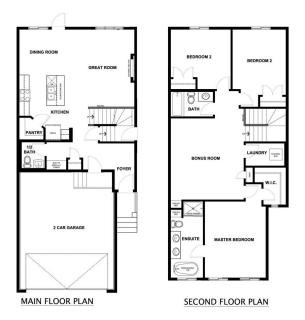

#### \$540,000

3 Bedroom, 2.50 Bathroom, 1,815 sqft Single Family on 0.00 Acres

Easton, Spruce Grove, AB

This stunning 2-storey home features a double attached garage and an open-concept main floor, perfect for entertaining. The spacious living room boasts an electric fireplace, while the kitchen offers a corner pantry, an island with a breakfast bar, and plenty of storage. A convenient 2pc bath completes the main level. Upstairs, you'll find a large bonus room, laundry area, 4pc bath, and two bedrooms. The primary suite is a retreat with a walk-in closet and a luxurious 5pc ensuite, including dual sinks, a stand-up shower, and a soaker tub. A separate side entrance leads to the unfinished basement, offering endless potential. This home blends functionality and style for modern living.