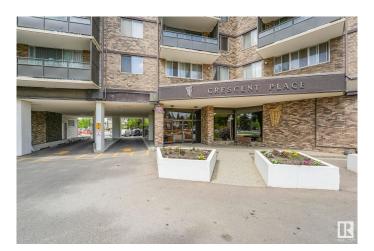

# \$127,500 - 210 13910 Stony Plain Road, Edmonton

MLS® #E4420087

#### \$127,500

2 Bedroom, 1.00 Bathroom, 1,059 sqft Condo / Townhouse on 0.00 Acres

Glenora, Edmonton, AB

Exceptional value minutes from downtown!
This large 2 bedroom unit in Crescent Place
Glenora features a large living room, galley
kitchen, dining room, massive primary
bedroom with twin closets, four piece
bathroom, a large second bedroom, as well as
an in suite storage room. Additional features
include a south facing balcony, same floor
laundry, and underground parking. Condo fees
include all utilities and also feature an indoor
saltwater pool, on-site management, sauna,
gym, and party room.

## **Community Information**

Address 210 13910 Stony Plain Road

Area Edmonton

Subdivision Glenora

City Edmonton
County ALBERTA

Province AB

Postal Code T5N 3R2