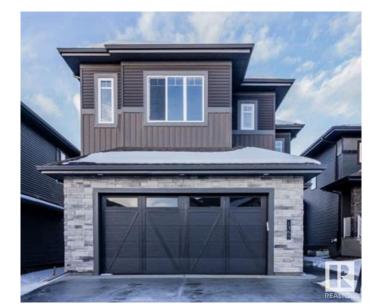

# \$689,900 - 1365 Watt Drive, Edmonton

MLS® #E4420002

#### \$689,900

4 Bedroom, 3.00 Bathroom, 2,406 sqft Single Family on 0.00 Acres

Walker, Edmonton, AB

This stunning Executive-style home boasts over 2,400 sq. ft. of thoughtfully designed living space across two storeys. Its open-concept floor plan is ideal for modern family living, offering a total of four bedroomsâ€"including one on the main floorâ€"plus three upstairs. With a full bath on the main level, a full bath upstairs, and a luxurious 5-piece en-suite, comfort and convenience are built right in.Blending contemporary style with functional design!

#### **Exterior**

Exterior Wood, Stone, Vinyl

Exterior Features Landscaped, Level Land, Playground Nearby, Public Transportation,

Schools, Shopping Nearby

Roof Asphalt Shingles

Construction Wood, Stone, Vinyl