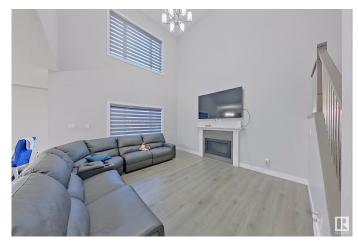

#### \$689,900

4 Bedroom, 3.00 Bathroom, 2,406 sqft Single Family on 0.00 Acres

Walker, Edmonton, AB

This stunning Executive-style home boasts over 2,400 sq. ft. of thoughtfully designed living space across two storeys. Its open-concept floor plan is ideal for modern family living, offering a total of four bedroomsâ€"including one on the main floorâ€"plus three upstairs. With a full bath on the main level, a full bath upstairs, and a luxurious 5-piece en-suite, comfort and convenience are built right in.Blending contemporary style with functional design!

### Interior

Interior Features ensuite bathroom

Appliances Dishwasher-Built-In, Dryer, Garage Control, Garage Opener, Hood Fan,

Refrigerator, Stove-Gas, Washer, Window Coverings

Heating Forced Air-1, Natural Gas

Fireplace Yes

Fireplaces Tile Surround

Stories 2

Has Basement Yes

Basement Full, Unfinished