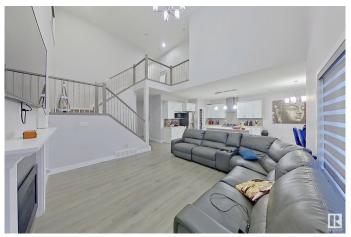

#### \$689,900

4 Bedroom, 3.00 Bathroom, 2,406 sqft Single Family on 0.00 Acres

Walker, Edmonton, AB

This stunning Executive-style home boasts over 2,400 sq. ft. of thoughtfully designed living space across two storeys. Its open-concept floor plan is ideal for modern family living, offering a total of four bedroomsâ€"including one on the main floorâ€"plus three upstairs. With a full bath on the main level, a full bath upstairs, and a luxurious 5-piece en-suite, comfort and convenience are built right in.Blending contemporary style with functional design!

### Interior

Interior Features ensuite bathroom

Appliances Dishwasher-Built-In, Dryer, Garage Control, Garage Opener, Hood Fan,

Refrigerator, Stove-Gas, Washer, Window Coverings

Heating Forced Air-1, Natural Gas

Fireplace Yes

Fireplaces Tile Surround

Stories 2

Has Basement Yes

Basement Full, Unfinished