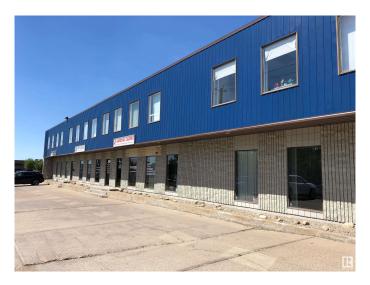

# **\$0 - 9868a 33 Avenue, Edmonton**

MLS® #E4419917

#### \$0

0 Bedroom, 0.00 Bathroom, Office on 0.00 Acres

Parsons Industrial, Edmonton, AB

Two offices, large reception/waiting/open area. Brand new vinyl plank flooring. Private washroom in unit. Off Parsons Road and 34 Ave with great access. Second floor office units include utilities and air conditioning.