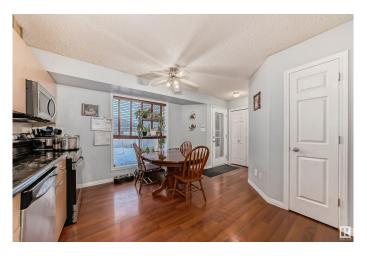

#### \$396,900

3 Bedroom, 1.50 Bathroom, 1,232 sqft Single Family on 0.00 Acres

Silver Berry, Edmonton, AB

This charming two-story half-duplex is located on a quiet street in Silver Berry. It features three bedrooms, one-and-a-half bathrooms, a double detached garage, and a covered deck. On the main floor, you'll find a spacious living area, a large kitchen, and a dining area. The basement is currently open for development and offers the potential for a fourth bedroom. Convenient parking is available in front of the property, and the house backs onto green space. Various amenities are within a short distance. Recent improvements include a hot water tank, stove, over-the-range - Microwave, Oven, fridge, and garage door. Additionally, there is a customized walk-in closet in the main bedroom.

#### Interior

Appliances Dishwasher-Built-In, Dryer, Refrigerator, Stove-Electric, Washer

Heating Forced Air-1, Natural Gas

Stories 2

Has Basement Yes

Basement Full, Unfinished