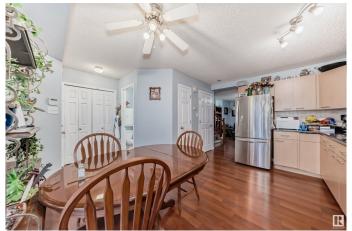

#### \$396,900

3 Bedroom, 1.50 Bathroom, 1,232 sqft Single Family on 0.00 Acres

Silver Berry, Edmonton, AB

This charming two-story half-duplex is located on a quiet street in Silver Berry. It features three bedrooms, one-and-a-half bathrooms, a double detached garage, and a covered deck. On the main floor, you'll find a spacious living area, a large kitchen, and a dining area. The basement is currently open for development and offers the potential for a fourth bedroom. Convenient parking is available in front of the property, and the house backs onto green space. Various amenities are within a short distance. Recent improvements include a hot water tank, stove, over-the-range - Microwave, Oven, fridge, and garage door. Additionally, there is a customized walk-in closet in the main bedroom.

#### Interior

Appliances Dishwasher-Built-In, Dryer, Refrigerator, Stove-Electric, Washer

Heating Forced Air-1, Natural Gas

Stories 2

Has Basement Yes

Basement Full, Unfinished