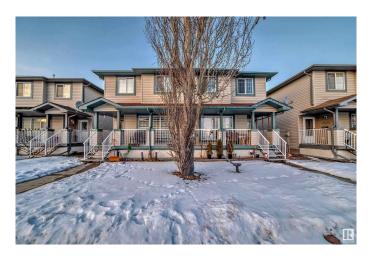

# \$396,900 - 2536 30 Ave, Edmonton

MLS® #E4419515

#### \$396,900

3 Bedroom, 1.50 Bathroom, 1,232 sqft Single Family on 0.00 Acres

Silver Berry, Edmonton, AB

This charming two-story half-duplex is located on a quiet street in Silver Berry. It features three bedrooms, one-and-a-half bathrooms, a double detached garage, and a covered deck. On the main floor, you'll find a spacious living area, a large kitchen, and a dining area. The basement is currently open for development and offers the potential for a fourth bedroom. Convenient parking is available in front of the property, and the house backs onto green space. Various amenities are within a short distance. Recent improvements include a hot water tank, stove, over-the-range - Microwave, Oven, fridge, and garage door. Additionally, there is a customized walk-in closet in the main bedroom.

#### **Exterior**

Exterior Wood, Vinyl

Exterior Features Back Lane, Fenced, Flat Site, Landscaped, Playground Nearby, Public

Transportation, Schools, Shopping Nearby

Roof Asphalt Shingles

Construction Wood, Vinyl