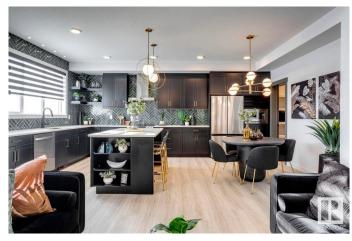

### \$685,157

3 Bedroom, 2.50 Bathroom, 2,085 sqft Single Family on 0.00 Acres

River's Edge, Edmonton, AB

Discover this stunning farmhouse-style home featuring an open-to-below great room with large windows that flood the space with natural light. The main floor includes a convenient bedroom, a 3-piece bathroom with a standing shower, and a mudroom. The modern kitchen boasts quartz counters, cabinets to the ceiling, a walkthrough pantry, undermount sinks, and an electric fireplace in the living area. MDF shelving is thoughtfully placed throughout, adding functionality and style. Enjoy the spacious 21x22 double garage, textured ceilings, and a private side entrance. This beautifully designed home is the perfect blend of elegance and practicality! Photos are representative.