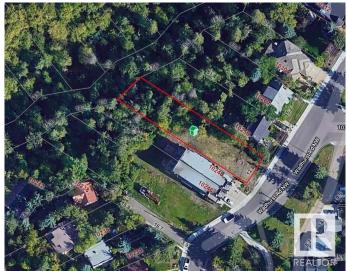

### \$599,900

0 Bedroom, 0.00 Bathroom, Single Family on 0.00 Acres

Westmount, Edmonton, AB

Build your custom DREAM HOME on this one of a kind RAVINE BACKING WALK-OUT LOT located on the highly sought after Wadhurst Road in Groat Estates. 42.1 Ft of FRONTAGE x 207.9 (South) & 198.7(North). This lot offers a WEST BACKING yard and is at the doorstep of the downtown core. Enjoy being mere steps from 124th Street and all it has to offer. Lot has a natural rear slope to it. River Valley and the trail system is also in very close proximity. Enjoy the contrast of the mature trees and private setting while living a true urban lifestyle.