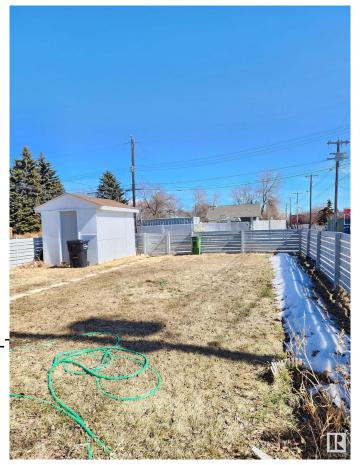

Amenities On Street Parking

Parking See Remarks

Interior

Appliances Storage Shed, Dryer-

Washers-Two

Heating Forced Air-1, Natural Gas

Stories 1

Has Basement Yes

Basement Full, Partially Finished

**Exterior** 

Exterior Wood, Stucco

Exterior Features Back Lane, Fenced, Lanc

Shopping Nearby

Roof Asphalt Shingles

Construction Wood, Stucco

Foundation Concrete Perimeter