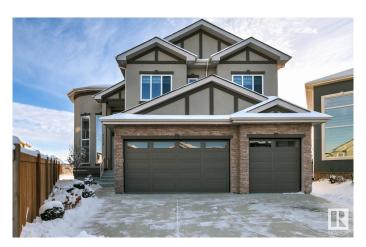

# \$979,000 - 1432 25st, Edmonton

MLS® #E4414747

#### \$979.000

8 Bedroom, 6.00 Bathroom, 2,900 sqft Single Family on 0.00 Acres

Laurel, Edmonton, AB

Here it is. This beautiful custom built Laurel home is the one. 5 Bedrooms = 4 Bedrooms above, 1 bedroom on main and 4 bathrooms. Top floor with jack and jill bathroom sharing 2 large bedrooms. Third bedroom with private bathroom and the beautiful primary bedroom with 5 piece ensuite and dream walk in closet. Convenient top floor laundry. Separate entrance to the Fully Finished Basment with 2 SUITES for those family members requiring privacy. 1x1 Bedroom with full kitchen and full bathroom and 1x2 Bedroom with full kitchen and bathroom, their own entrance and laundry. TRIPLE HEATED GARAGE. Fully landscaped, private culdesac location, backs onto green space and the list goes on. This home checks all the boxes. Don't miss out.

#### **Amenities**

Amenities See Remarks

Parking Triple Garage Attached

# **Exterior**

Exterior Wood, Stucco

Exterior Features Airport Nearby, Backs Onto Park/Trees, Cul-De-Sac, Fenced,

Landscaped

Roof Asphalt Shingles
Construction Wood, Stucco

Foundation Concrete Perimeter