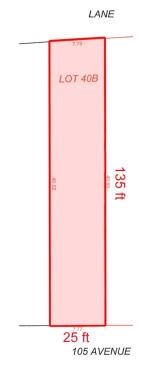

# \$225,000 - 5606 105 Avenue, Edmonton

MLS® #E4408075

\$225,000

0 Bedroom, 0.00 Bathroom, Single Family on 0.00 Acres

Fulton Place, Edmonton, AB

Amazing lot in Fulton Place! Close to ravine, shopping and downtown. 25'x136'