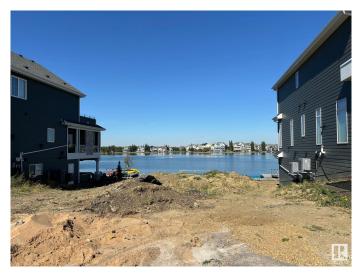

#### \$750,000

0 Bedroom, 0.00 Bathroom, Single Family on 0.00 Acres

Summerside, Edmonton, AB

This is your final opportunity to secure the last remaining 50-pocket walkout lot directly backing onto the stunning Lake Summersideâ€"available exclusively for build-through with Five Star Homes. Imagine crafting your dream home in Edmonton's premier lake community, where residents enjoy exclusive access to private beaches, swimming, paddleboarding, kayaking, and year-round activities like ice skating in the winter. This prime walkout lot offers breathtaking lake views and provides direct access to all of Summerside's incredible amenities, including playgrounds, walking trails, tennis courts, and vibrant community events. With top-tier schools nearby and convenient access to major roads like Anthony Henday Drive, this lot is perfect for those seeking an active, family-friendly lifestyle in a resort-like environment. Don't miss outâ€"this is your last chance to build your custom home directly on the lake! Home Builder must build home to suit, so act fast to turn this rare opportunity into your reality!

#### **Exterior**

Exterior Features Airport Nearby, Backs Onto Lake, Lake Access Property, Not Fenced,

Not Landscaped, Playground Nearby, Public Transportation, Recreation

Use, Schools, Shopping Nearby, Waterfront Property