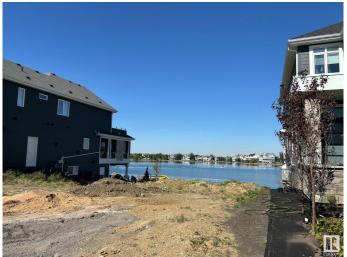

#### \$750,000

0 Bedroom, 0.00 Bathroom, Single Family on 0.00 Acres

Summerside, Edmonton, AB

This is your final opportunity to secure the last remaining 50-pocket walkout lot directly backing onto the stunning Lake Summersideâ€"available exclusively for build-through with Five Star Homes. Imagine crafting your dream home in Edmonton's premier lake community, where residents enjoy exclusive access to private beaches, swimming, paddleboarding, kayaking, and year-round activities like ice skating in the winter. This prime walkout lot offers breathtaking lake views and provides direct access to all of Summerside's incredible amenities, including playgrounds, walking trails, tennis courts, and vibrant community events. With top-tier schools nearby and convenient access to major roads like Anthony Henday Drive, this lot is perfect for those seeking an active, family-friendly lifestyle in a resort-like environment. Don't miss outâ€"this is your last chance to build your custom home directly on the lake! Home Builder must build home to suit, so act fast to turn this rare opportunity into your reality!

#### **Exterior**

Exterior Features Airport Nearby, Backs Onto Lake, Lake Access Property, Not Fenced,

Not Landscaped, Playground Nearby, Public Transportation, Recreation

Use, Schools, Shopping Nearby, Waterfront Property