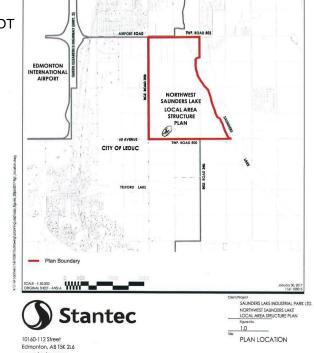

## \$3,890,000

0 Bedroom, 0.00 Bathroom, Rural on 59.80 Acres

None, Rural Leduc County, AB

APP 59.8 ACRES(MORE OR LESS).LOCATED ON 65 AVE BETWEEN RR 245 AND 250.PARCEL IS LOCATED IN LEDUC COUNTY AND HAS A GREAT POTENTIAL IN SAUNDERS LAKE AREA STRUCTURE PLAN.FUTURE PROPOSED ZONING IS MEDIUM INDUSTRIAL.