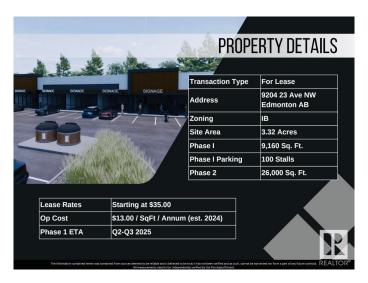

# **\$0 - 9204 23 Avenue, Edmonton**

MLS® #E4385472

## \$0

0 Bedroom, 0.00 Bathroom, Retail on 0.00 Acres

Parsons Industrial, Edmonton, AB

Welcome to District 23, Anchored by the renowned Starbucks Coffee, Daycare & Pizza this dynamic plaza offers a prime location, ensuring high foot traffic and visibility for businesses. With Starbucks as the cornerstone, District 23 invites a diverse mix of tenants to join this retail haven, catering to various businesses. Currently Phase 1 – only 3 units remaining, ranging from 1135 SQFT plus offering ample space for your business. Embrace the opportunity to be part of this thriving retail landscape, where every storefront contributes to a vibrant tapestry of offerings. COMING Q1/2026

# **Community Information**

Address 9204 23 Avenue

Area Edmonton

Subdivision Parsons Industrial

City Edmonton
County ALBERTA

Province AB

Postal Code T6N 1H9

### **Additional Information**

Date Listed May 3rd, 2024

Days on Market 343

Zoning Zone 41

DATA IS DEEMED RELIABLE BUT IS NOT GUARANTEED ACCURATE BY THE REALTORS® ASSOCIATION OF EDMONTON. COPYRIGHT 2025 BY THE REALTORS® ASSOCIATION OF EDMONTON. ALL RIGHTS RESERVED.Trademarks are owned or controlled by the Canadian Real Estate Association (CREA) and identify real estate professionals who are members of CREA (REALTOR®, REALTORS®) and/or the quality of services they provide (MLS®, Multiple Listing Service®)